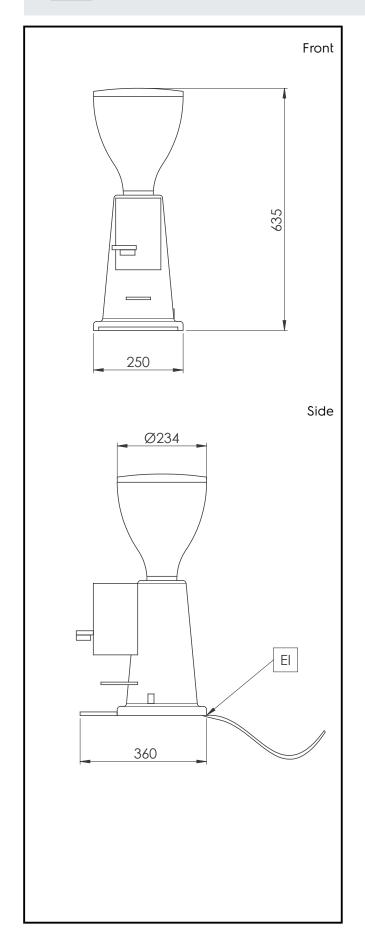

## Coffee System Doser Coffee Grinder, Flat 75 mm

**Electric** 

Supply voltage: 230 V/1N ph/50/60 Hz

Electrical power, max: 0.8 kW
Plug type: CE-SCHUKO

**Key Information:** 

Net weight:15.5 kgShipping weight:18 kgShipping height:880 mmShipping width:440 mmShipping depth:510 mmShipping volume:0.2 m³